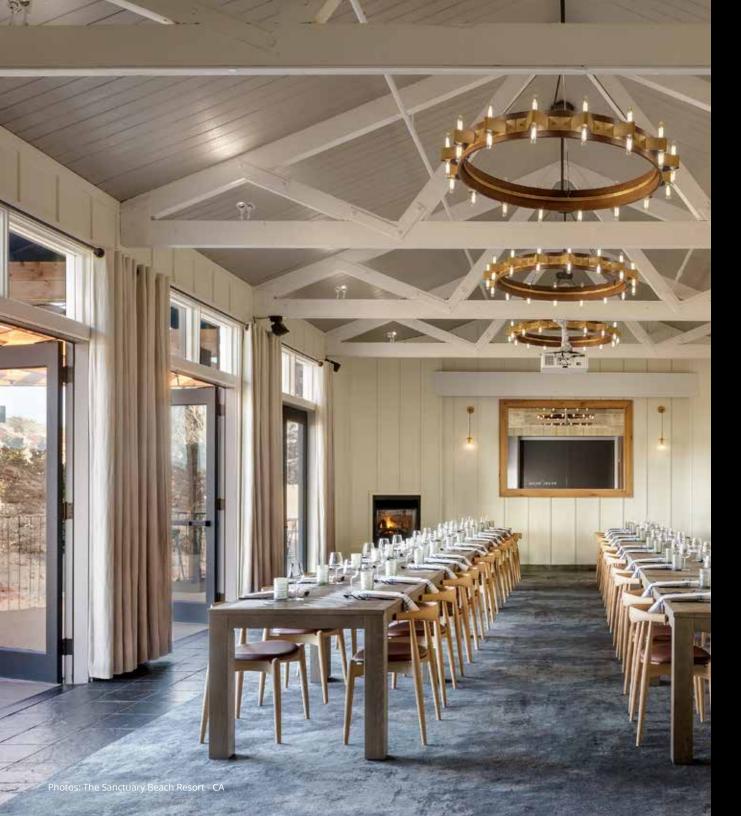

## BRINGING THE OUTDOORS IN

Bring warmth and a natural feel to your design space by maximizing the amazing views and natural light with complementary window treatments. This subtle approach creates an experience for your guests that draws in the beauty from outside, while also creating interior design elements that tie into this essence.