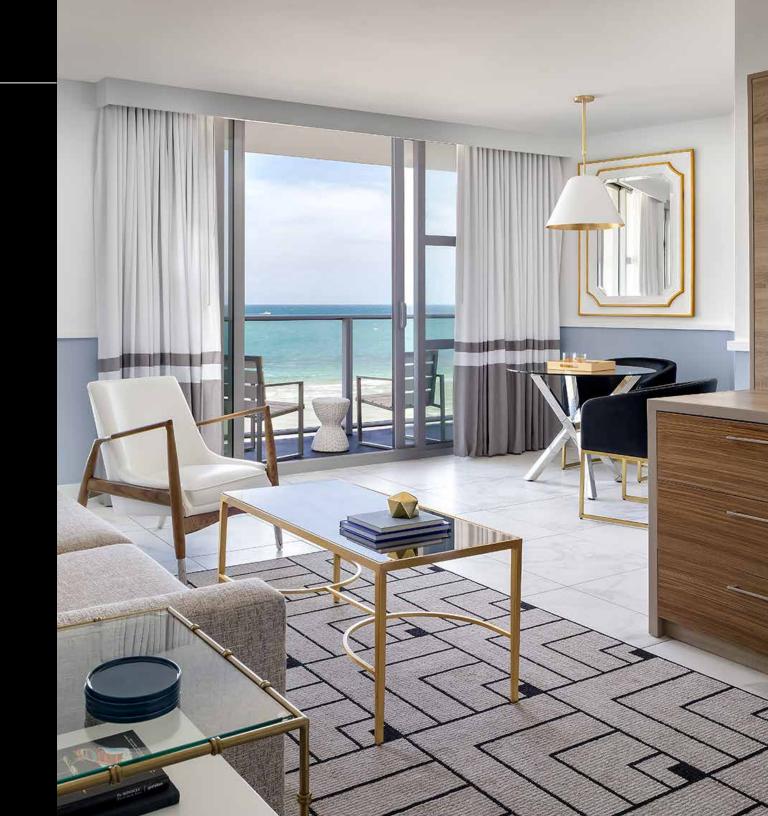

## BRINGING THE OUTDOORS IN

Bring warmth and a natural feel to your design space by maximizing the amazing views and natural light with complementary window treatments. This subtle approach creates an experience for your guests that draws in the beauty from outside, while also creating interior design elements that tie into this essence.