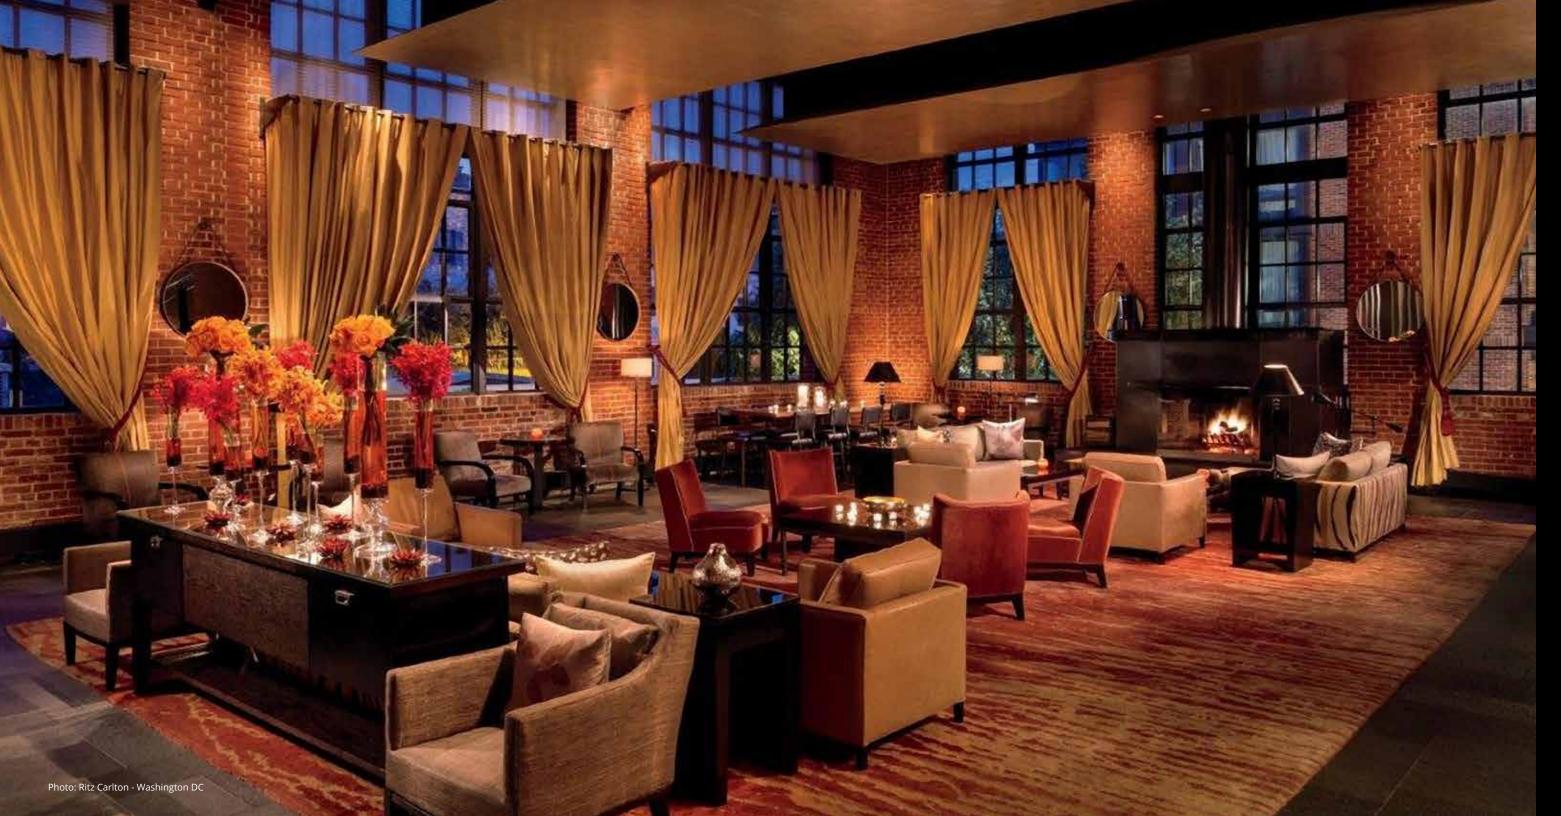

## MODERN DÉCOR MEETS CLASSIC ELEGANCE

Creating rich, beautiful draperies, blinds, roller treatments and top treatments are at the core of DI's services. These along with embroidered pillows and custom printed roller shades are unique examples of the specialty services available. We specialize in putting the finishing touches on any room and our products can customize your space to make it pop with both color and design. Our work enhances any design. This regal space is one example of how our services accentuate community spaces in hotel lobbies, meeting rooms, and bar/dining areas. Have a vision? There are endless options for fabrics. We work with many mills and can help you find what you need and make it a reality. Your satisfaction is our goal!