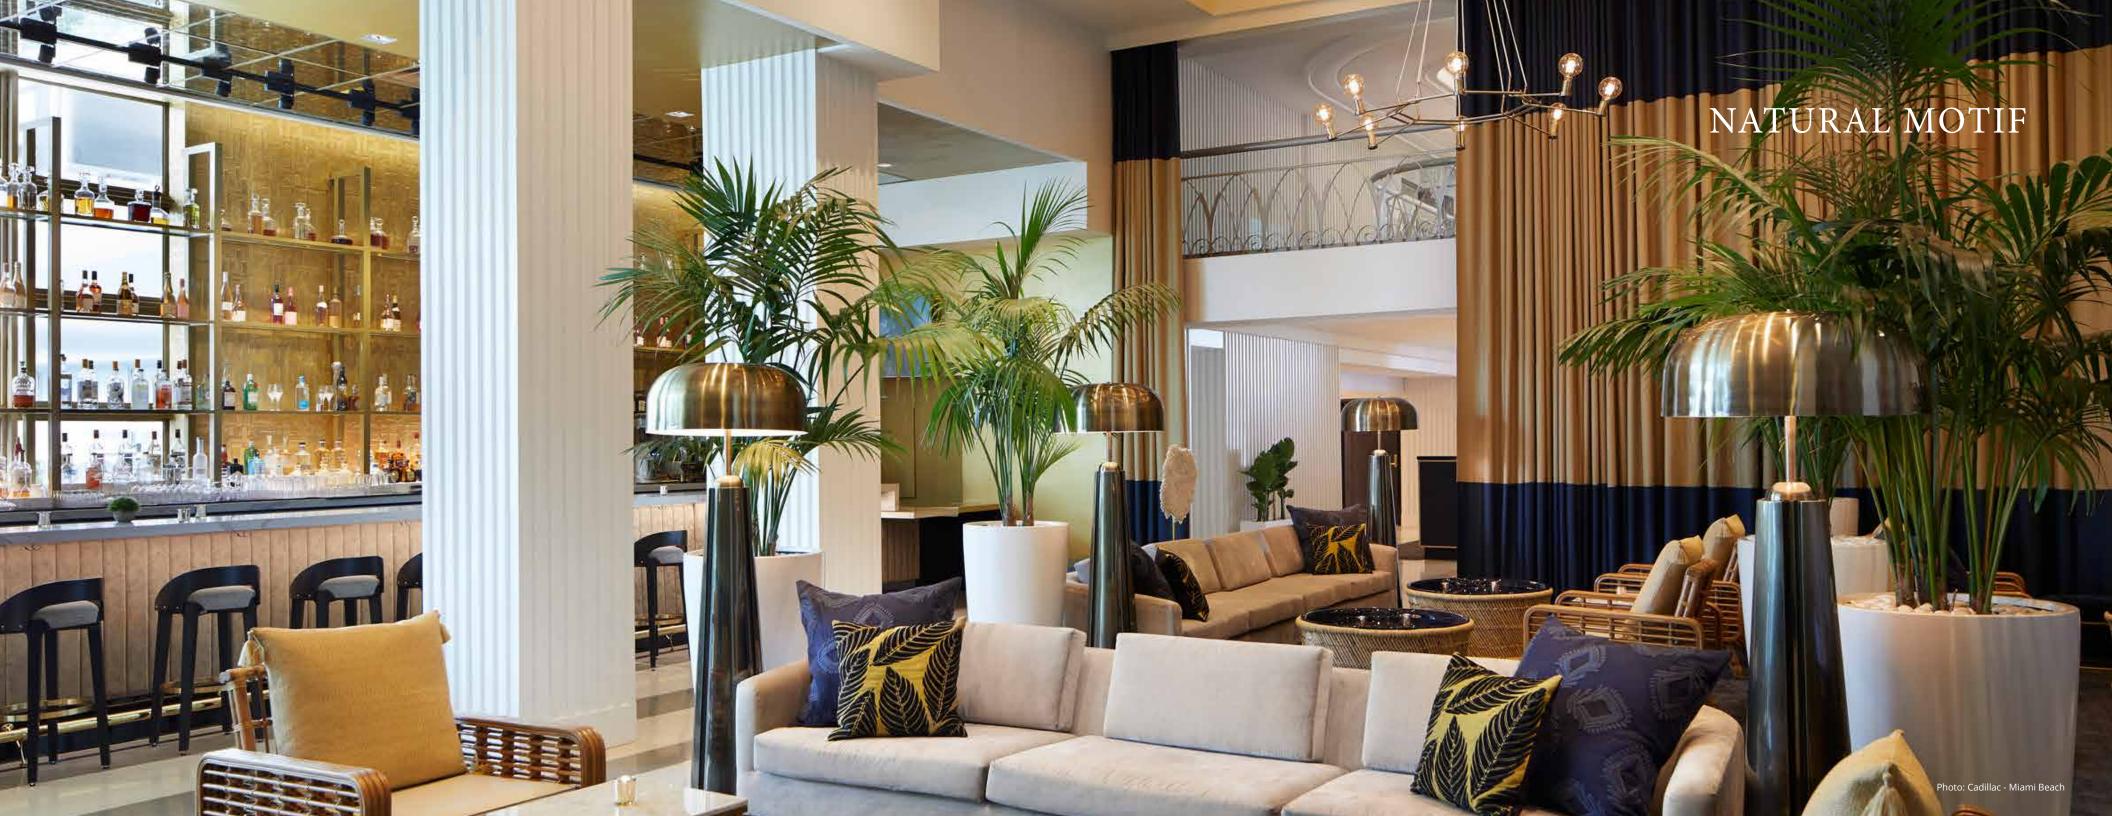

## BRINGING THE OUTDOORS IN

Bring warmth and a natural feel to your design space by maximizing the amazing views and natural light with complementary window treatments. This subtle approach creates an experience for your guests that draws in the beauty from outside, while also creating interior design elements that tie into this essence.